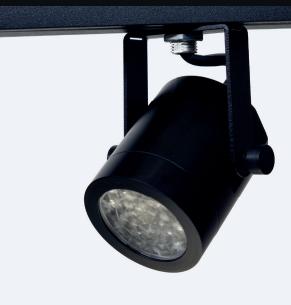

The Zoom gets its name from the ultra-small, adjustable lens that enables zooming in and out, making it easy to adjust the light beam without having to completely change the arrangement of the spots. The spotlight is designed to be versatile but intentionally kept as compact as possible, thanks to a special LED driver.

The Ocab Zoom comes with a matching slim 48V track rail. The spotlight features a housing made of high-quality anodized aluminum, which can be coated in any RAL color.

CE