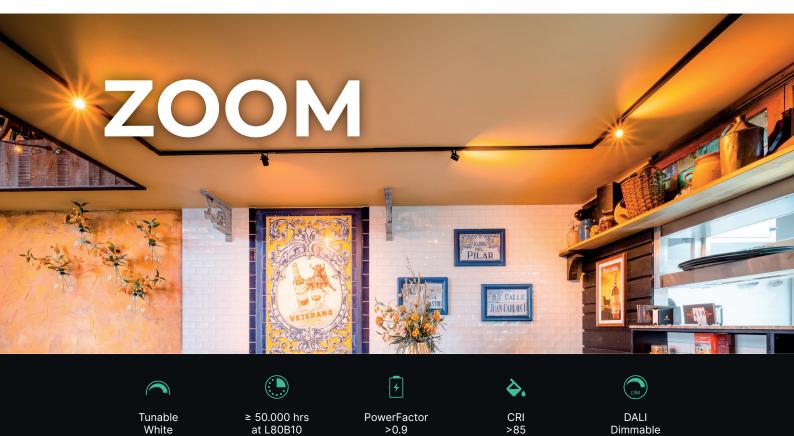

**ABOUT THE ZOOM** 

The Zoom is a multifunctional spotlight suitable for every industry, bringing together a range of functionalities. The spotlight is DALI Dim to Dark and supports Tunable White, allowing for complete dimming within a color range of 1800 to 4000 Kelvin.