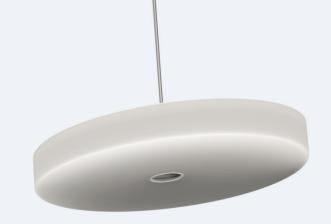

## **ABOUT THE DISCGLEAM PENDANT**

With the numerous possibilities of the DISCgleam pendant, the lighting solution is applicable in many spaces. Not only can you choose the desired diameter, but also the configuration, optics, and finish. Depending on the activities in a room, the color temperature can be easily adjusted through the Tunable White function, with the DISCgleam offering a range from 2200 to 5000 K (Kelvin). The light intensity is also dimmable according to preference. When it comes to design, all RAL colors are available.

## VERSIONS

VARIABLE DEFAULT 500 MM

VARIABLE DEFAULT 500 MM

VARIABLE DEFAULT 500 MM

## **AVAILABLE VERSIONS**