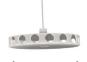

## **ABOUT THE DISCGLEAM PENDANT**

With the numerous possibilities of the DISCgleam pendant, the lighting solution is applicable in many spaces. Not only can you choose the desired diameter, but also the configuration, optics, and finish. Depending on the activities in a room, the color temperature can be easily adjusted through the Tunable White function, with the DISCgleam offering a range from 2200 to 5000 K (Kelvin). The light intensity is also dimmable according to preference. When it comes to design, all RAL colors are available.

## **AVAILABLE VERSIONS**