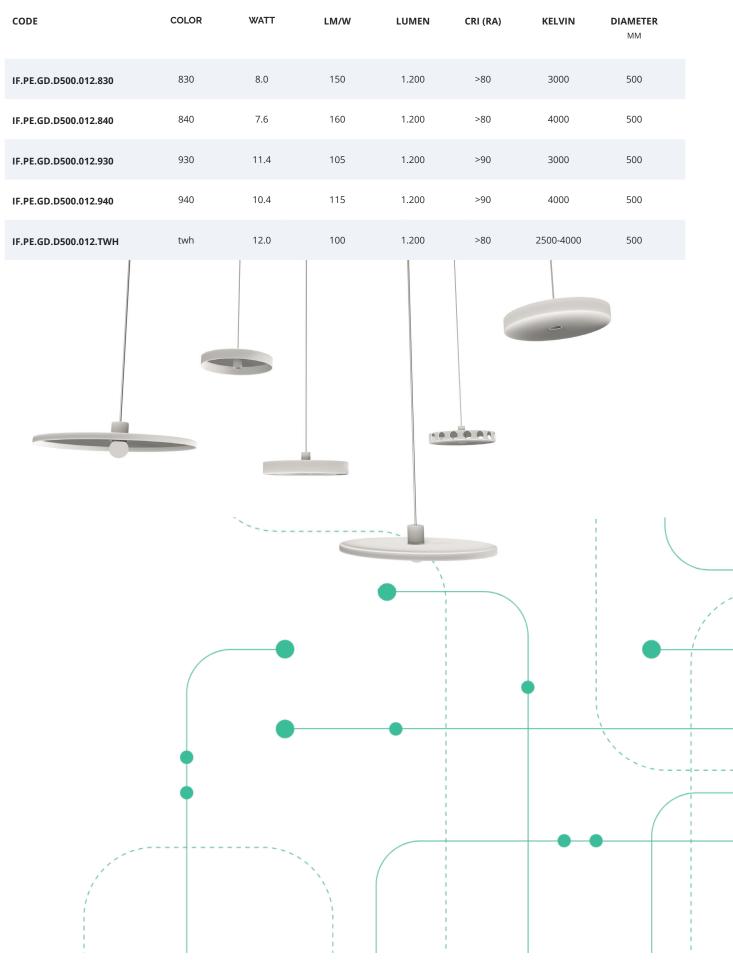

## VERSIONS

VARIABLE DEFAULT 500 MM

VARIABLE DEFAULT 500 MM

VARIABLE DEFAULT 500 MM