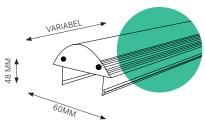

CRI > 80



Option: dim (DALI)

## **ABOUT THE SUMMUS**

The Summus is a flexibly configurable lighting line consisting of a base of pre-assembled lines and lighting units with ribbon cable. The lines can be fully occupied or equipped with blind sections as desired. The various coupling and suspension options make the Summus versatile. The Ocab Summus lighting line (with an IP rating of 44 and IK rating of 04) is a versatile lighting solution. If you need to modify the lighting line later due to changes in the layout of a space, this is easily achievable thanks to the flexibly configurable lighting line (based on pre-assembled lines and lighting units with ribbon cable). Easily add extra fixtures to the lines or relocate the current fixtures.



### **LIGHT BEAMS**



## **DIMENSIONS**



#### **LED UNITS**



# COLORS OPTICS