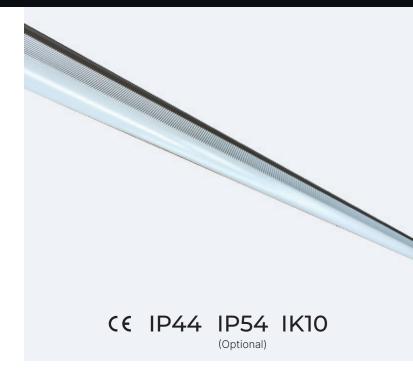

## **ABOUT THE SUMMUS**

The Summus is a flexibly configurable lighting line consisting of a base of pre-assembled lines and lighting units with ribbon cable. The lines can be fully occupied or equipped with blind sections as desired. The various coupling and suspension options make the Summus versatile. The Ocab Summus lighting line (with an IP rating of 44 and IK rating of 04) is a versatile lighting solution. If you need to modify the lighting line later due to changes in the layout of a space, this is easily achievable thanks to the flexibly configurable lighting line (based on pre-assembled lines and lighting units with ribbon cable). Easily add extra fixtures to the lines or relocate the current fixtures.