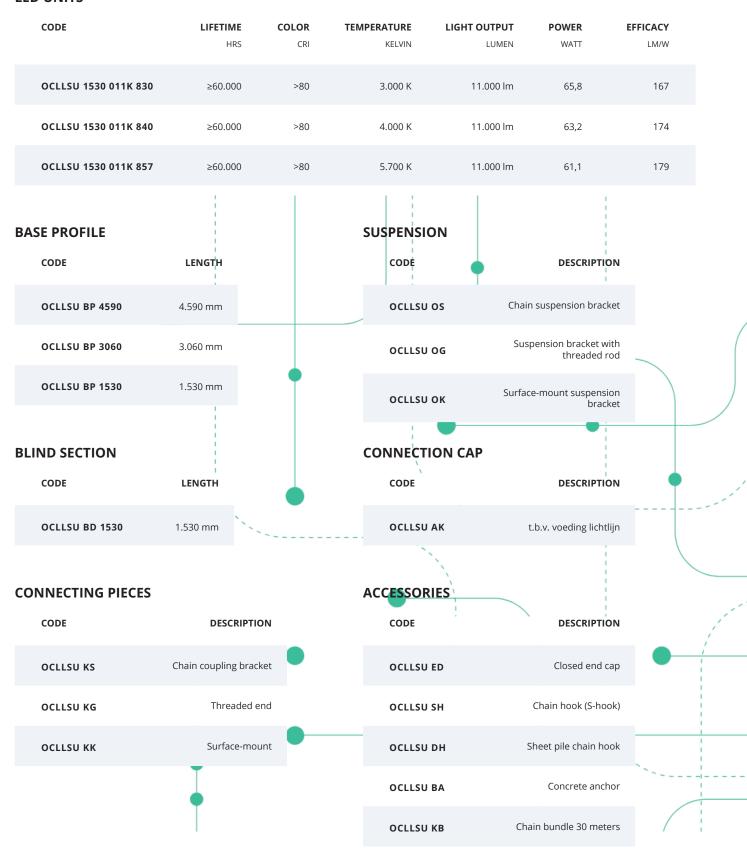

dim (DALI)

## **ABOUT THE SUMMUS**

The Summus is a flexibly configurable lighting line consisting of a base of pre-assembled lines and lighting units with ribbon cable. The lines can be fully occupied or equipped with blind sections as desired. The various coupling and suspension options make the Summus versatile. The Ocab Summus lighting line (with an IP rating of 44 and IK rating of 04) is a versatile lighting solution. If you need to modify the lighting line later due to changes in the layout of a space, this is easily achievable thanks to the flexibly configurable lighting line (based on pre-assembled lines and lighting units with ribbon cable). Easily add extra fixtures to the lines or relocate the current fixtures.



### **LIGHT BEAMS**



## **DIMENSIONS**



#### **LED UNITS**



# COLORS OPTICS